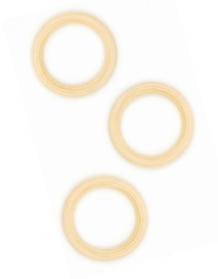

### **WOOD CRAFT**

PRODUCT INFO - Packs per inner: 10 • Pack size: 85(W)x110(H)mm

VCWD37

Wood Embellishments
Butterflies
5PCS/pack

VCWD39

Wood Shapes 3cm Rings 8PCS/pack

VCWD38

Wood Shapes 4cm Rings 5PCS/pack