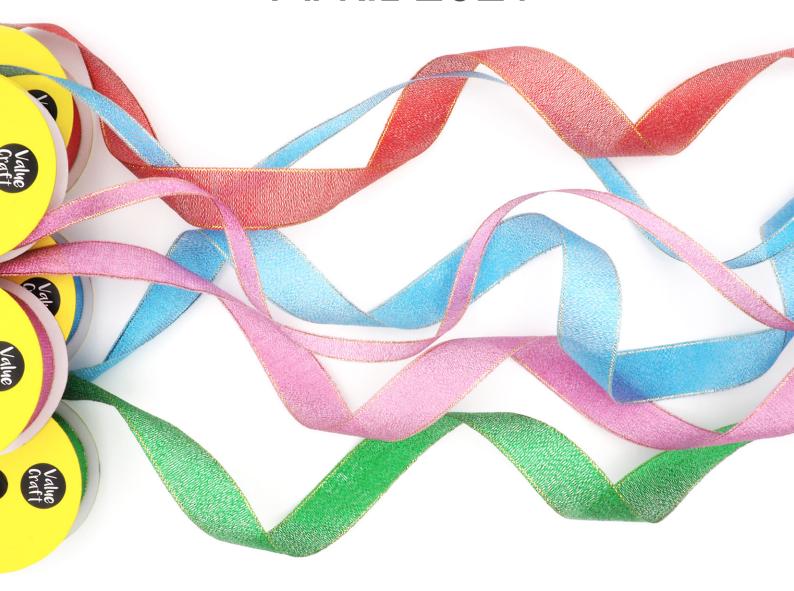

### **NYLON TAFFETA RIBBON**

PRODUCT INFO - Woven Edge • Packs per inner: 10 • Pack size: 80(W)x80(H)mm

### VMRBL10

10mm Metallic Blue 5M/roll

#### VMRBL25

25mm Metallic Blue 3M/roll

10mm Metallic Green 5M/roll

#### VMRGR25

25mm Metallic Green 3M/roll

10mm Metallic Pink 5M/roll

#### VMRPK25

25mm Metallic Pink 3M/roll

10mm Metallic Red 5M/roll

25mm Metallic Red 3M/roll

#### VMRRD3

3mm Metallic Red 11M/roll