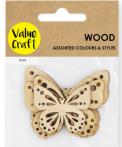

### **WOOD CRAFT**

PRODUCT INFO - Packs per inner: 10 • Pack size: 85(W)x110(H)mm

VCWD37

Wood Embellishments
Butterflies
5PCS/pack

VCWD39

Wood Shapes 3cm Rings 8PCS/pack

VCWD38

Wood Shapes 4cm Rings 5PCS/pack