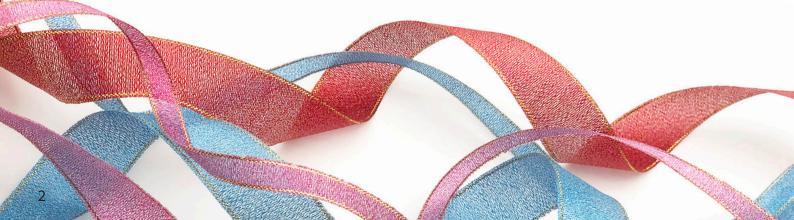

### **NYLON TAFFETA RIBBON**

PRODUCT INFO - Woven Edge • Packs per inner: 10 • Pack size: 80(W)x80(H)mm

### VMRBL10

10mm Metallic Blue 5M/roll

#### VMRBL25

25mm Metallic Blue 3M/roll

10mm Metallic Green 5M/roll

#### VMRGR25

25mm Metallic Green 3M/roll

10mm Metallic Pink 5M/roll

#### VMRPK25

25mm Metallic Pink 3M/roll

10mm Metallic Red 5M/roll

25mm Metallic Red 3M/roll

#### VMRRD3

3mm Metallic Red 11M/roll