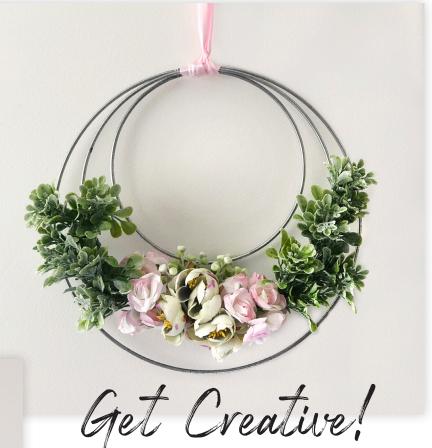

**Metal Hoops** are a versatile craft item, perfect to use in projects with existing products in the Value Craft range. They can be used individually or together to create eye catching, unique pieces.

Whether you are creating a wall hanging using our macrame cord, a dreamcatcher or mobile using our beads, shells, cord and feathers, or a floral wreath with our large range of botanicals, metal hoops are a great vehicle for creativity.

We have made this beautiful yet inexpensive floral wreath using our new range of metal hoops, our 22mm baby pink satin ribbon, our craft wire and these products from our floral range:

VCMR27 27.5cm Metal Hoop