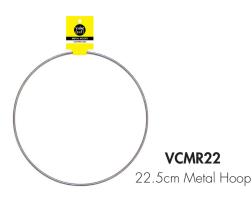

**Metal Hoops** are a versatile craft item, perfect to use in projects with existing products in the Value Craft range. They can be used individually or together to create eye catching, unique pieces.

Whether you are creating a wall hanging using our macrame cord, a dreamcatcher or mobile using our beads, shells, cord and feathers, or a floral wreath with our large range of botanicals, metal hoops are a great vehicle for creativity.