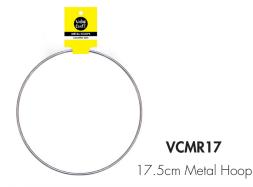

**Metal Hoops** are a versatile craft item, perfect to use in projects with existing products in the Value Craft range. They can be used individually or together to create eye catching, unique pieces.

Whether you are creating a wall hanging using our macrame cord, a dreamcatcher or mobile using our beads, shells, cord and feathers, or a floral wreath with our large range of botanicals, metal hoops are a great vehicle for creativity.