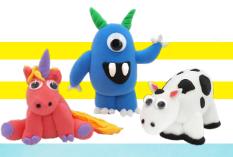

Unlike clay or traditional modelling dough, our sensory foam is mess free, non-sticky, non-toxic and it air dries quickly.

Its incredibly light, airy texture lends itself to creating all types of art, including very fine details, and can be mixed with our loose glitter to create shimmery finishes. You can even paint it once dry.