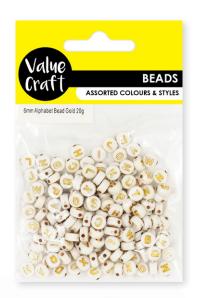

#### PACKS PER INNER - 10

Alphabet & Heart Round

Assorted Colours

30g/pack

**VCB39** Plastic Beads Alphabet Round Gold 20g/pack

VCB38 Plastic Beads Alphabet Round Silver 20g/pack