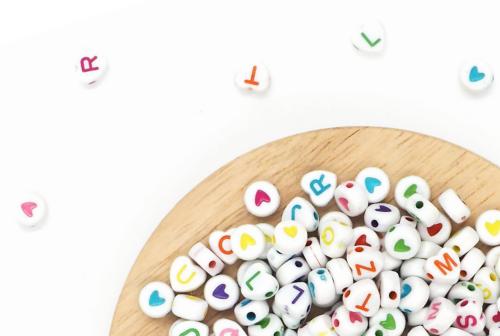

#### PACKS PER INNER - 10

Alphabet & Heart Round

Assorted Colours

30g/pack

**VCB39** Plastic Beads Alphabet Round Gold 20g/pack

VCB38 Plastic Beads Alphabet Round Silver 20g/pack