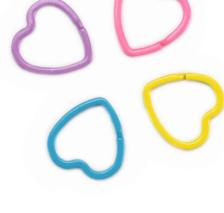

#### **JEWELLERY FINDINGS**

VJ80A Swivel Clip Lobster Clasps 38mm Silver 3pcs/pack

**VJY373** Heart Split Rings 32mm Pastel Colours 4pcs/pack

**VJY372** Plastic Mini Lobster Clasps Assorted Colours 8pcs/pack