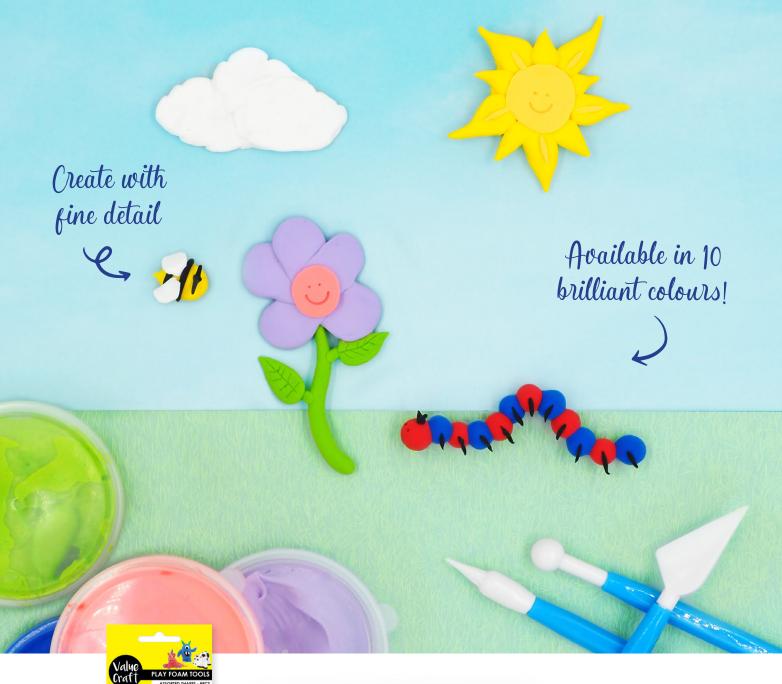

# Introducing our new sensory play foam - you haven't felt anything like it!

VCPF01 Sensory Play Foam Primary Colours 5pcs/pack

VCPF02 Sensory Play Foam Pastel Colours 5pcs/pack

Once you try our sensory play foam, you will want to keep coming back for more!

Unlike clay or traditional modelling dough, our sensory foam is mess free, non-sticky, non-toxic and it air dries quickly.

Its incredibly light, airy texture lends itself to creating all types of art, including very fine details, and can be mixed with our loose glitter to create shimmery finishes. You can even paint it once dry.

The foam comes in two 5 colour pack options, primary or pastel, with each colour individually packaged in its own container for practical storage between uses.

Be sure to also pick up our new tool kit, containing 8 different modelling tools to help you with your creations.

## MODELLING TOOL KIT

PACKS PER INNER - 10

#### VCPF03

Modelling Tool Kit Various 8pcs/pack

To place an order please contact your local Value Craft Representative, contact our Customer Service Team or visit our website