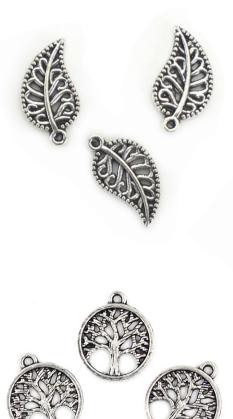

### **CHARMS**

VJY734 Leaf 23mm Gold 6pcs/pack

VJY735 Feather 30mm Silver 8pcs/pack

Value JEWELLERY FINDINGS
ASSORTED COLOURS & STYLES
Leaf Charms Silver 8pcs/bag

VJY736 Leaf 18mm Silver 8pcs/pack

VJY737 Tree 15mm Silver 8pcs/pack