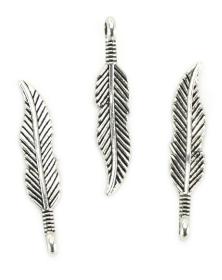

### **CHARMS**

VJY734 Leaf 23mm Gold 6pcs/pack

VJY735 Feather 30mm Silver 8pcs/pack

Value JEWELLERY FINDINGS
ASSORTED COLOURS & STYLES
Leaf Charms Silver 8pcs/bag

VJY736 Leaf 18mm Silver 8pcs/pack

VJY737 Tree 15mm Silver 8pcs/pack