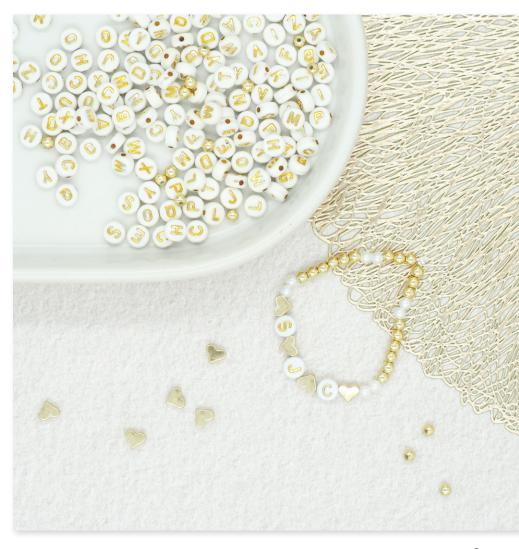

#### PACKS PER INNER - 10

Alphabet & Heart Round

Assorted Colours

30g/pack

**VCB39** Plastic Beads Alphabet Round Gold 20g/pack

VCB38 Plastic Beads Alphabet Round Silver 20g/pack