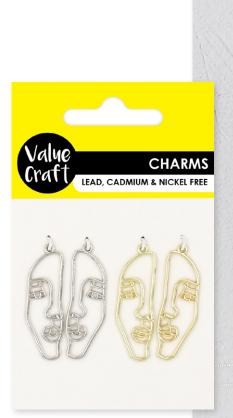

### **CHARMS**

VJY733 Abstract Faces Gold/Silver 4pcs/pack

VJY730 Love Assorted Gold/Diamante 4pcs/pack

VJY731
Daisies
Multi Coloured
4pcs/pack

VJY732 Moon & Lightning Multi Coloured 4pcs/pack