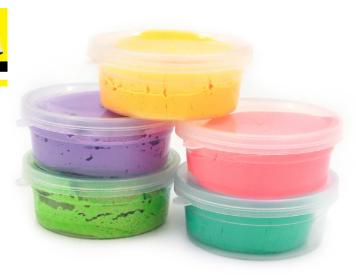

# Introducing our new sensory play foam - you haven't felt anything like it!

VCPF01 Sensory Play Foam Primary Colours 5pcs/pack

VCPF02 Sensory Play Foam Pastel Colours 5pcs/pack

Once you try our sensory play foam, you will want to keep coming back for more!

The foam comes in two 5 colour pack options, primary or pastel, with each colour individually packaged in its own container for practical storage between uses.

Be sure to also pick up our new tool kit, containing 8 different modelling tools to help you with your creations.