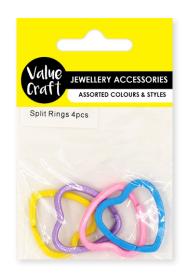

#### **JEWELLERY FINDINGS**

VJ80A Swivel Clip Lobster Clasps 38mm Silver 3pcs/pack

**VJY373** Heart Split Rings 32mm Pastel Colours 4pcs/pack

**VJY372** Plastic Mini Lobster Clasps Assorted Colours 8pcs/pack