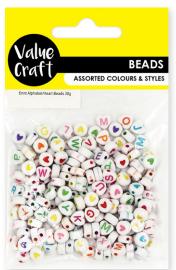

#### PACKS PER INNER - 10

Alphabet & Heart Round

Assorted Colours

30g/pack

**VCB39** Plastic Beads Alphabet Round Gold 20g/pack

VCB38 Plastic Beads Alphabet Round Silver 20g/pack