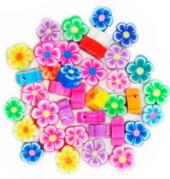

# Our new range of fimo beads are handmade using polymer clay for a smooth matte finish.

VCB42
Fimo Beads
Flowers 10mm
Assorted Colours
25pcs/pack

VCB41
Fimo Beads
Hearts 10mm
Assorted Colours
25pcs/pack

ASSORTED COLOURS & STYLES

ASSORTED COLOURS & STYLES

VCB44
Fimo Beads
Flat Circle 6mm
Assorted Colours
20g/pack

VCB43
Fimo Beads
Flat Flowers 6mm
Assorted Colours
20g/pack