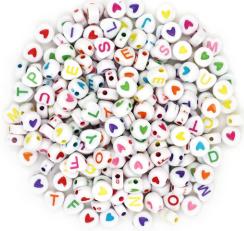

#### PACKS PER INNER - 10

Alphabet & Heart Round

Assorted Colours

30g/pack

**VCB39** Plastic Beads Alphabet Round Gold 20g/pack

VCB38 Plastic Beads Alphabet Round Silver 20g/pack