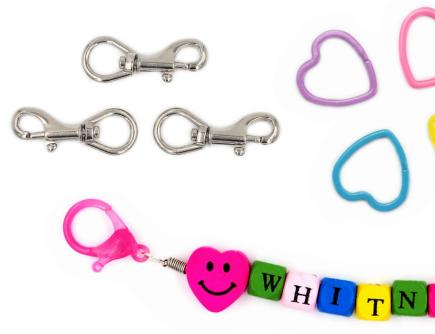

#### **JEWELLERY FINDINGS**

VJ80A Swivel Clip Lobster Clasps 38mm Silver 3pcs/pack

**VJY373** Heart Split Rings 32mm Pastel Colours 4pcs/pack

**VJY372** Plastic Mini Lobster Clasps Assorted Colours 8pcs/pack