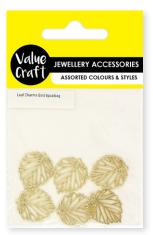

### **CHARMS**

VJY734 Leaf 23mm Gold 6pcs/pack

VJY735 Feather 30mm Silver 8pcs/pack

Value JEWELLERY FINDINGS
ASSORTED COLOURS & STYLES
Leaf Charms Silver 8pcs/bag

VJY736 Leaf 18mm Silver 8pcs/pack

VJY737 Tree 15mm Silver 8pcs/pack