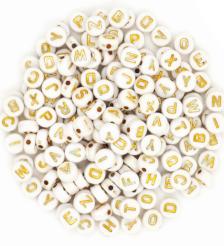

#### PACKS PER INNER - 10

Alphabet & Heart Round

Assorted Colours

30g/pack

**VCB39** Plastic Beads Alphabet Round Gold 20g/pack

VCB38 Plastic Beads Alphabet Round Silver 20g/pack