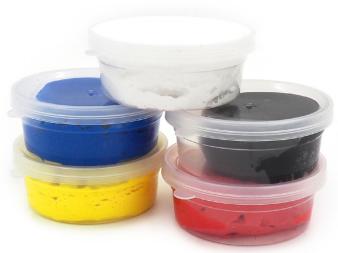

# Introducing our new sensory play foam - you haven't felt anything like it!

VCPF01 Sensory Play Foam Primary Colours 5pcs/pack

VCPF02 Sensory Play Foam Pastel Colours 5pcs/pack

Once you try our sensory play foam, you will want to keep coming back for more!

The foam comes in two 5 colour pack options, primary or pastel, with each colour individually packaged in its own container for practical storage between uses.

Be sure to also pick up our new tool kit, containing 8 different modelling tools to help you with your creations.