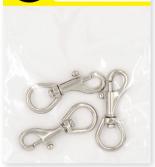

#### **JEWELLERY FINDINGS**

VJ80A Swivel Clip Lobster Clasps 38mm Silver 3pcs/pack

**VJY373** Heart Split Rings 32mm Pastel Colours 4pcs/pack

**VJY372** Plastic Mini Lobster Clasps Assorted Colours 8pcs/pack