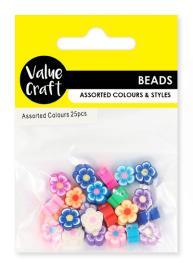

# Our new range of fimo beads are handmade using polymer clay for a smooth matte finish.

VCB42
Fimo Beads
Flowers 10mm
Assorted Colours
25pcs/pack

VCB41
Fimo Beads
Hearts 10mm
Assorted Colours
25pcs/pack

ASSORTED COLOURS & STYLES

ASSORTED COLOURS & STYLES

VCB44
Fimo Beads
Flat Circle 6mm
Assorted Colours
20g/pack

VCB43
Fimo Beads
Flat Flowers 6mm
Assorted Colours
20g/pack