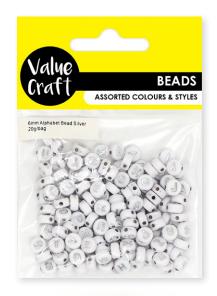

#### PACKS PER INNER - 10

Alphabet & Heart Round

Assorted Colours

30g/pack

**VCB39** Plastic Beads Alphabet Round Gold 20g/pack

VCB38 Plastic Beads Alphabet Round Silver 20g/pack