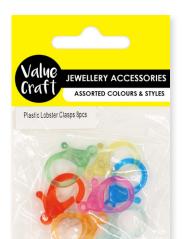

#### **JEWELLERY FINDINGS**

VJ80A Swivel Clip Lobster Clasps 38mm Silver 3pcs/pack

**VJY373** Heart Split Rings 32mm Pastel Colours 4pcs/pack

**VJY372** Plastic Mini Lobster Clasps Assorted Colours 8pcs/pack