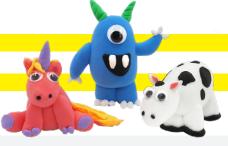

# Introducing our new sensory play foam - you haven't felt anything like it!

VCPF01 Sensory Play Foam Primary Colours 5pcs/pack

VCPF02 Sensory Play Foam Pastel Colours 5pcs/pack

Once you try our sensory play foam, you will want to keep coming back for more!

Unlike clay or traditional modelling dough, our sensory foam is mess free, non-sticky, non-toxic and it air dries quickly.

Its incredibly light, airy texture lends itself to creating all types of art, including very fine details, and can be mixed with our loose glitter to create shimmery finishes. You can even paint it once dry.

The foam comes in two 5 colour pack options, primary or pastel, with each colour individually packaged in its own container for practical storage between uses.

Be sure to also pick up our new tool kit, containing 8 different modelling tools to help you with your creations.